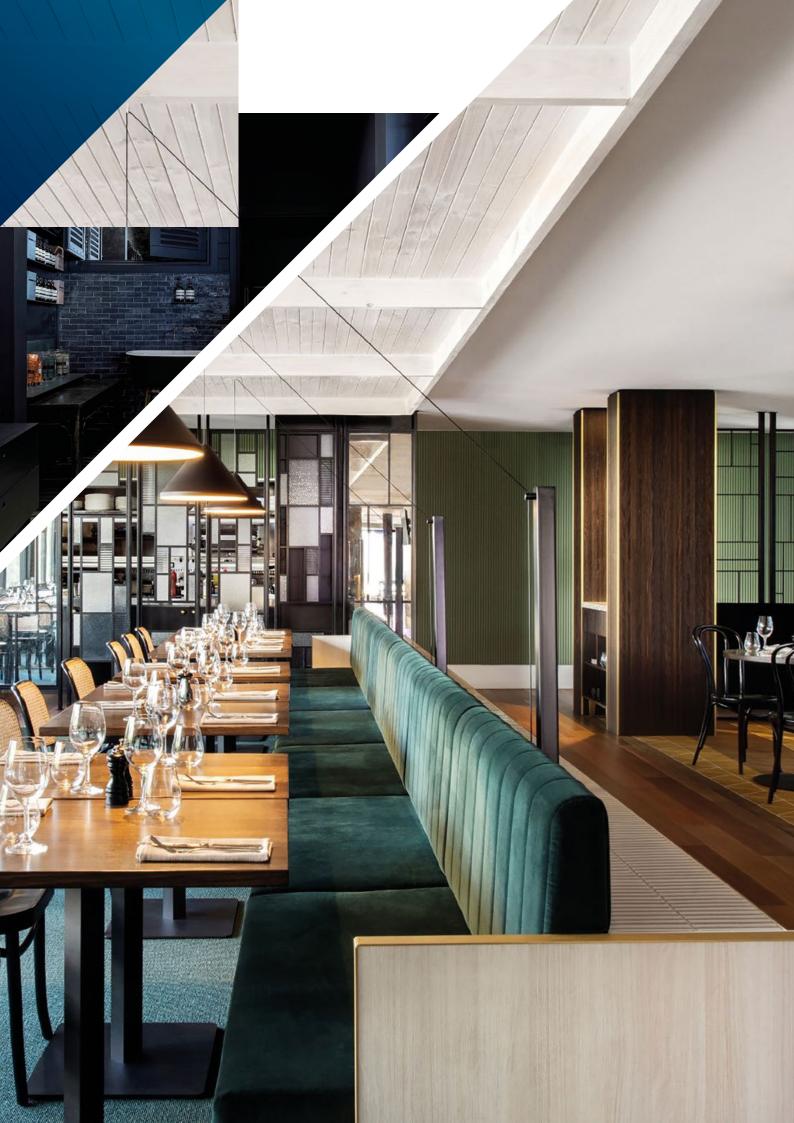

# **Retail and Hospitality**

Retail and hospitality construction and maintenance is a diverse and vibrant market with a wide range of project sizes, types and requirements.

Retail spaces include department stores, food retailers and high street stores, while hospitality venues include hotels, bars, clubs, restaurants and commercial kitchens.

At Dulux, we partner with retail and hospitality venues, specifiers and contractors to provide modern and innovative design and building solutions. Our deep understanding of the sector's unique challenges and our extensive product range allows us to specify attractive and durable solutions to support all kinds of development, refurbishment and upgrade projects.

# **Our Solutions**

Dulux has been providing products and solutions for specifiers and contractors in the construction industry across Australia and New Zealand for over 100 years. These spaces require durable solutions to withstand high foot traffic and constant interactions between staff and customers. At the same time, they rely on unique design elements and products with strong aesthetic appeal to draw people in. Our bespoke solutions include a wide range of coatings for many different substrates, waterproofing systems, colours, and powder coatings.